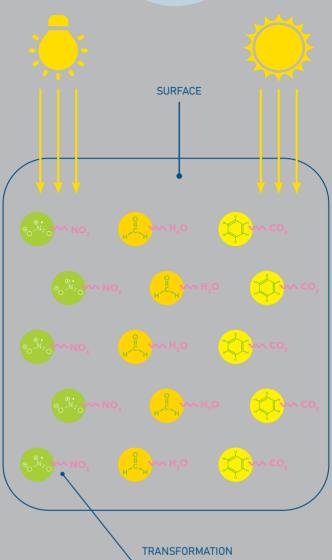

INTO HARMLESS
NITRATE SALTS
THROUGH LIGHT

## With visible light,

i.e. diffused daylight or safe common indoor-lighting sources including LED lamps without the requirement of UV radiation, it rids the air of common inorganic and organic gaseous pollutants such as NOx and VOCs, and harmful substances such as Formaldehyde, toluene and unpleasant odors.