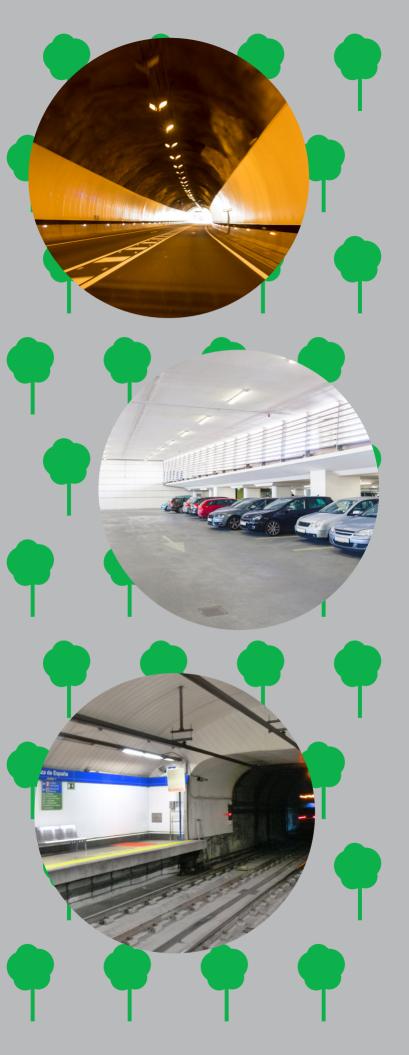

## PHOTOCATALYTIC TECHNOLOGY

Acrylic paint for indoor applications

High pollution in high traffic density road tunnels.

Pollution in traffic tunnels is often higher due to poor air circulation.

The energy cost for tunnel lighting, is increased due to limited visibility, caused by the increased pollution.

Long paint
maintenance cycle in high
traffic areas such as road
tunnels, underground
stations and indoor
parking spaces

In collaboration
with the start-up company
PCN Materials spin-off the Foundation
for Research and Technology –
Hellas (FORTH), Vitex created an
innovative depolluting
and self-cleaning paint
that reduces indoor pollutants.