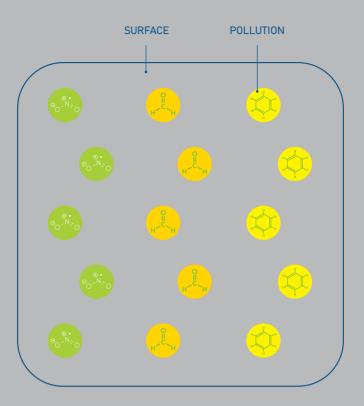

## With visible light,

i.e. diffused daylight or safe common indoor-lighting sources including LED lamps without the requirement of UV radiation, it rids the air of common inorganic and organic gaseous pollutants such as NOx and VOCs, and harmful substances such as Formaldehyde, toluene and unpleasant odors.