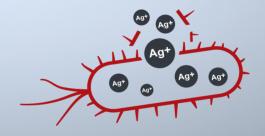

### **Vista Plus**

Antibacterial Emulsion Paint with Silver Ions

Vista Plus is an Antibacterial mat emulsion paint with silver ions for interior use. It provides great hiding power and coverage. Due to its special formulation, Vista plus reduces 99,99% the growth of bacteria (E.Coli and Staphylococcus aureus) on the painted surfaces.