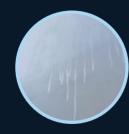

## **RAIN INDUCED SOILING EFFECT**

**MAX** resistance against soiling and dirt pick up transferred by as well as rain

## **SNAIL TRAIL**

**MAX** prevention of defects appearing on the paint surface on high humidity conditions and rain, like snail trail